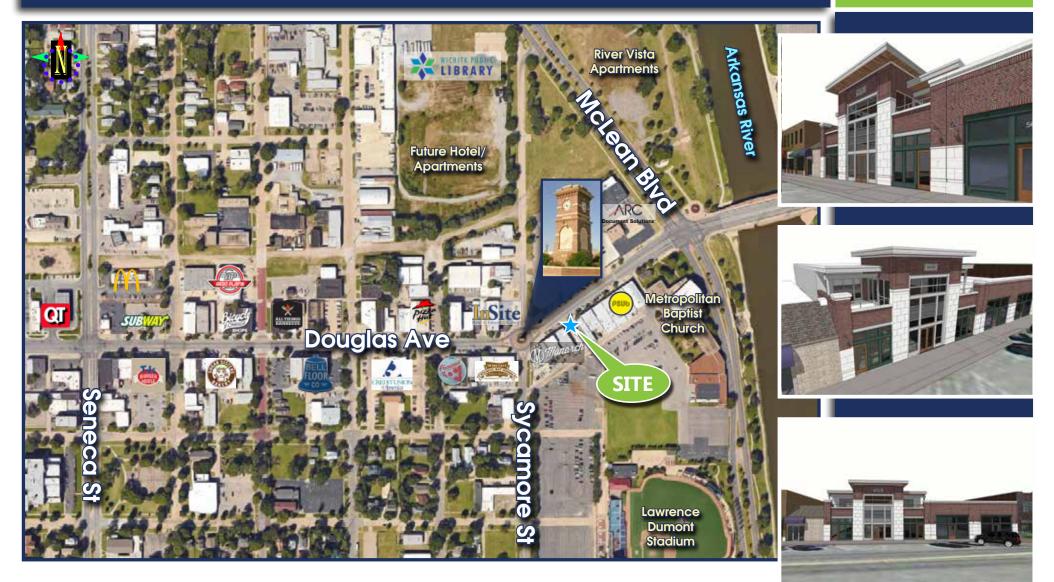

# Newly Constructed Office Space 559 W. Douglas | Wichita, KS

### **PROPERTY FEATURES**

- Located in the Heart of the Historic Delano District
  New Construction
- Turnkey Space Available

- ✓ Separate Entrances
- ✓ Ample Parking
- ✓ Quick Access to Kellogg (US-54)
- ✓ Excellent Visibility