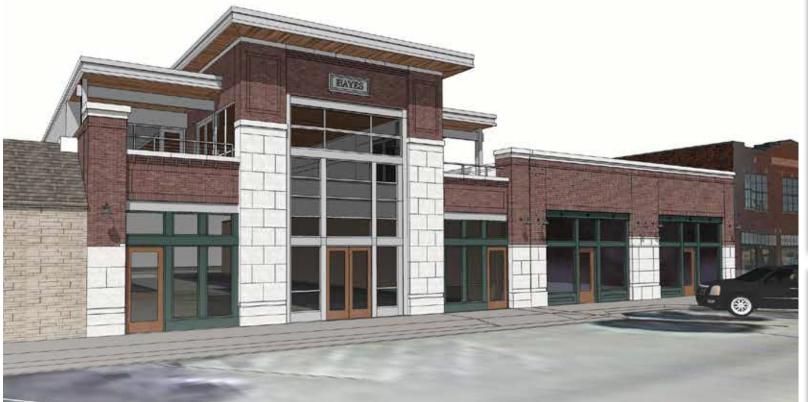

# Newly Constructed Office Space 559 W. Douglas | Wichita, KS

### **PROPERTY FEATURES**

- Located in the Heart of the Historic Delano District
  New Construction
- Turnkey Space Available

- ✓ Separate Entrances
- ✓ Ample Parking
- ✓ Quick Access to Kellogg (US-54)
- ✓ Excellent Visibility

#### **AVAILABLE FALL 2018**